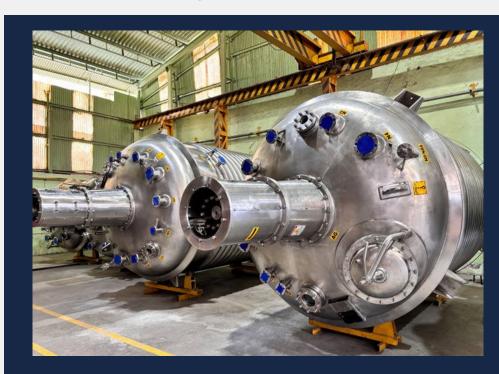

### **Stocked Equipment**

GPS keeps a constant inventory of 2000-, 4000-, and 6000-gallon 316L Stainless Steel reactors with the following specifications for immediate delivery:

Design Standard: ASME Section VIII Div. 1

Stamping: "U" Stamp

**Internal Pressure:** 145 psi/FV **Internal Temperature:** 302 °F

Jacket Pressure: 145 psi

Jacket Temperature: 302 °F

**Jacket Type:** Half Pipe Coil 304SS

Internal Finish: Ra12 Electropolished

Impeller Type: 4-Blade PBT

**Agitation Seal Type:** Double Mechanical

**Drive Make: SEW Nord** 

**Sanitary Construction:** Yes

cGMP Design: Yes