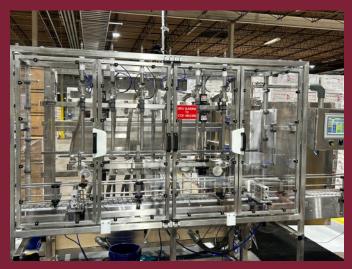

## **CJB Applied Technologies (or CAT)**

• 10,000 square feet of Office, Lab, Pilot Facility (F&I), Biological Lab and Greenhouse

## **Specializes In:**

- Formulation and Process Development
- Commercial Scale-up and Pilot Plant Production
- Analytical Services
- Product Recovery

Synthetic, Biological, and 25(b) List Expertise