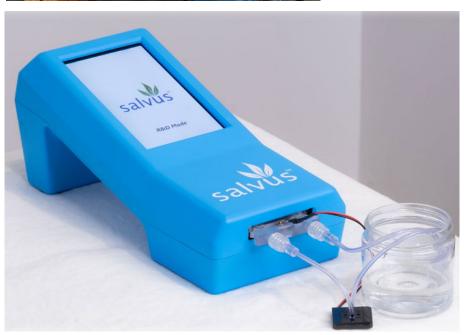

### THE SALVUS DETECTION PLATFORM

- Chemical or Biological Targets
- Discreet Samples or Monitoring
- Liquid or Air Samples

**DEPLOYABLE** 

- Multiple Form Factor Applications handheld,
  UAV, UGV, in-line monitoring
- Easy-to-Use
- Reliable

- Decisions at the Point-of-Concern
- Rapid Results
- Extremely Low Level of Detection