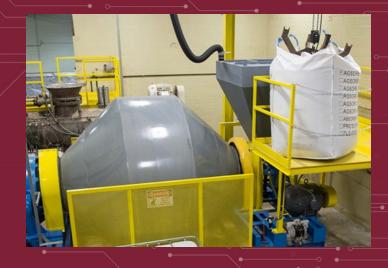

#### **CJB Industries**

- 3 Formulation and Packaging Facilities
- 350,000 square feet under roof
- ~3 hours from the Savannah, GA Port
- Access to I-75, I-10, and I-95

#### **Salvus**

• 30,000 square feet facility with offices and development lab

185 + employees

14 Liquid Production Systems

13 Liquid Packaging Lines

Dry Formulation and Packaging Capabilities

4 PhD. Chemists and 10 Engineers