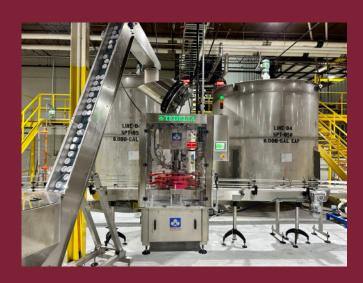

#### **Salvus**

• 30,000 square feet facility with offices and development lab

185 + employees

14 Liquid Production Systems

13 Liquid Packaging Lines

Dry Formulation and Packaging Capabilities

4 PhD. Chemists and 10 Engineers