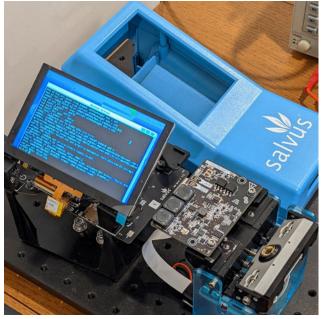

### THE SALVUS DETECTION PLATFORM

- Chemical or Biological Targets
- Discreet Samples or Monitoring
- Liquid or Air Samples

**DEPLOYABLE** 

- Multiple Form Factor Applications handheld,
  UAV, UGV, in-line monitoring
- Easy-to-Use
- Reliable

- Decisions at the Point-of-Concern
- Rapid Results
- Extremely Low Level of Detection