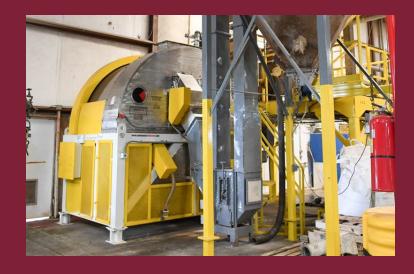

#### **CJB Industries**

- 3 Formulation and Packaging Facilities
- 350,000 square feet under roof
- ~3 hours from the Savannah, GA Port
- Access to I-75, I-10, and I-95

#### **Salvus**

• 30,000 square feet facility with offices and development lab

185 + employees

14 Liquid Production Systems

13 Liquid Packaging Lines

Dry Formulation and Packaging Capabilities

4 PhD. Chemists and 10 Engineers