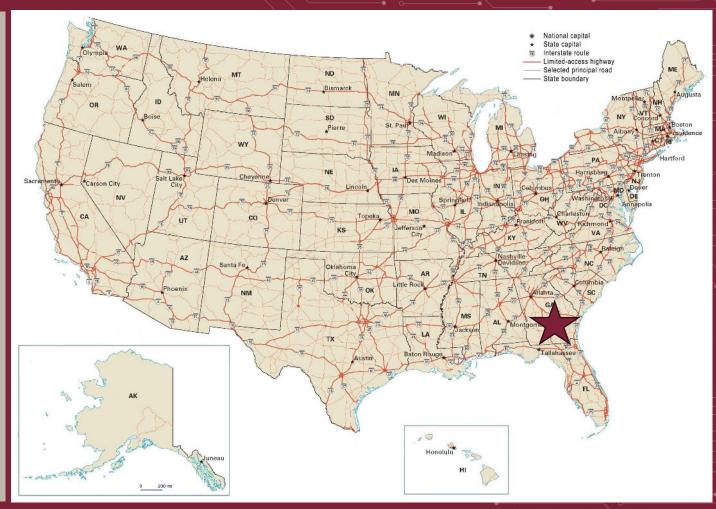

## Where is the CJB Family of Companies?

## Located in Valdosta, GA

#### **CJB Industries**

- 3 Formulation and Packaging Facilities
- 350,000 square feet under roof
- ~3 hours from the Savannah, GA Port
- Access to I-75, I-10, and I-95