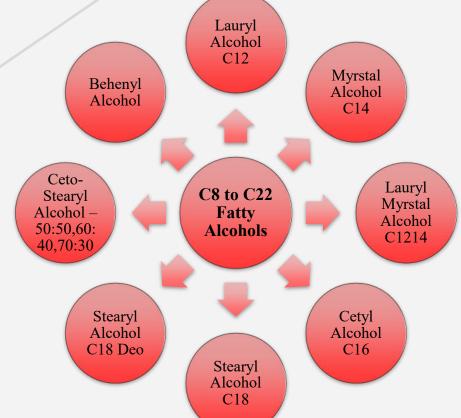

## **Fatty Alcohols**

#### FATTY ALCOHOLS

FULL RANGE OF FATTY ALCOHOLS FROM C6 TO C22

LAURYL ALCOHOL - C12

MYRSTYL ALCOHOL - C14

CETYL ALCOHOL - C 16

STEARYL ALCOHOL - C 18

STEARYL ALCOHOL - C 18 DEO

CETO-STEARYL ALCOHOL,

50:50, 60:40, 70:30

LAURYL MRYSTYL ALCOHOL C1214

#### CASTOR OIL & DERIVATIVES

CASTOR OIL – COFSG , LOW MOISTURE, USP, PHARMA, 12-HYDROXY STEARIC ACID – 12-HSA DCOFA - DE-HYDRATED CASTOR OIL FATTY ACID

**CASTOR OIL - POLYOLS** 

BEHYNYL ALCOHOL

HYDROGENATED CASTOR OIL WAXES
\*CWAX MP70 & MP80
EMULSIFYING WAXES
CETEARETH CSA 20