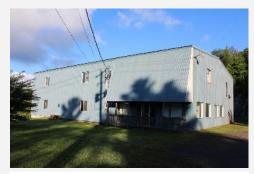

## West Virginia Site – Newell

Newell Polymers, Former Deltech resins plant.

Centrally located in the chemical belt, 45 mts west of Pittsburg, In New Cumberland, Ohio River Blvd.

15 acre site, with lots of capacity yet to install & on ground.