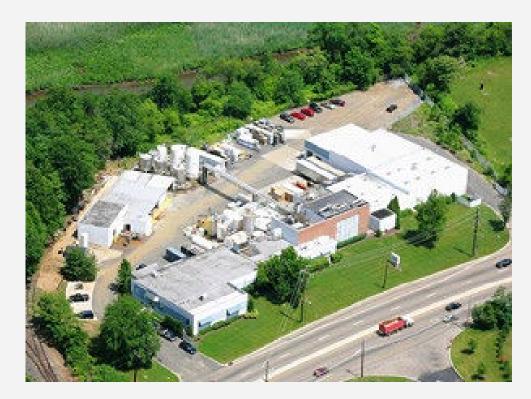

## Philadelphia Site – Since 1858

Polyrheo USA / Neatsfoot Oil Refineries / Advance Technologies

**Esters / Surfactants production plant** 

- two Hot Oil reactors, 6000 USG & 3000 USG with let down tank
- 6000 USG, filteration, vacuum distillation.

Multiple storage tanks, heated, MS & SS tanks

- Manufacturing of Lubricant Esters, Specialty esters, Animal & Veg Oil Refining, etc.
- Animal Oil refining / lard oils over 150 years
- Used in lubricants, Metal working applications etc
- Main Clients include US Lubricant Manufactures, Personal care manufacturers, Metal Working fluids producers etc.
- Competitive advantage Made in USA, Neatsfoot oil Brand,
   One of Oldest running corporation in Philadelphia.