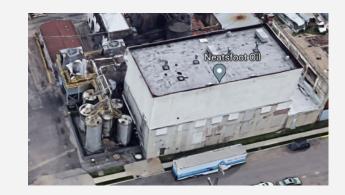

## Polyrheo USA

2925 E Ontario Street Philadelphia, PA Tel 215 739 1291 sales@neatsfootoil.com

#### **Selectone Paints**

30 Gail Grove, Toronto, ON M9M 1M4

Tel:(416) 742-8881, Fax: 416-745-4975 info@selectonepaints.ca

Neatsfoot Oil Refineries, 2925 E Ontario str, Philadelphia, PA 19134, USA

## **Our Facilities**

Newell Polymers 7743, Ohio River Boulevard, New Cumberland, WV 26047

Neatsfoot Oil Refineries, Advance Technologies, 2925 E Ontario St., Philadelphia, PA 19134

## Philadelphia, PA

- Two Divisions
- Advance Technologies: Lubricant and Specialty Esters
- Neatsfoot Oil Refineries: Animal and Vegetable Oil Refining and Treating

## Philadelphia Site – Since 1858

Polyrheo USA / Neatsfoot Oil Refineries / Advance Technologies

**Esters / Surfactants production plant** 

- two Hot Oil reactors, 6000 USG & 3000 USG with let down tank
- 6000 USG, filteration, vacuum distillation.