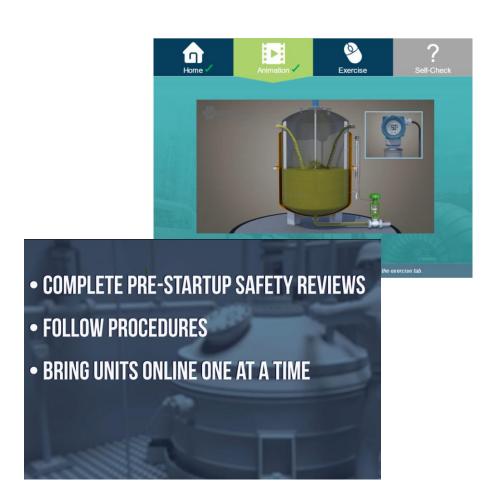

# Operator Training Simulators

## Solutions in Focus: Operator Training Simulators

**Operator Competencies** 

Selective Attention Problem Recognition

Multi-Tasking/ Prioritization

Deductive Reasoning Resistance to Premature Judgement

Speed of Closure