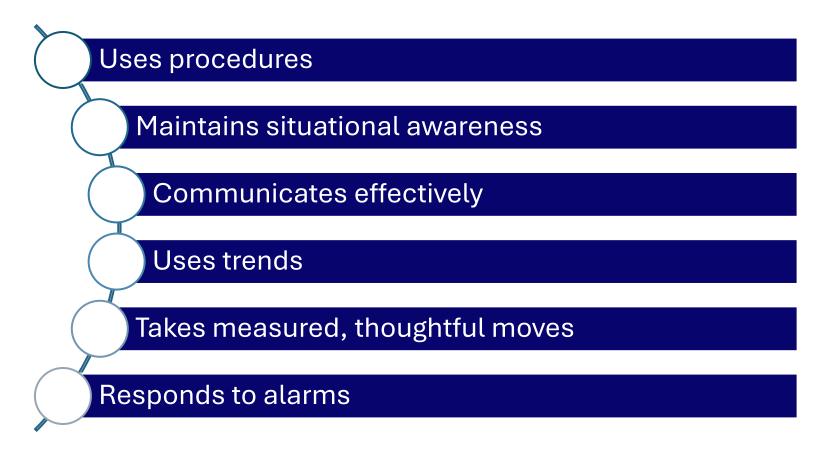

## Solutions in Focus: Operator Training Simulators

Behavioral Observation Measures