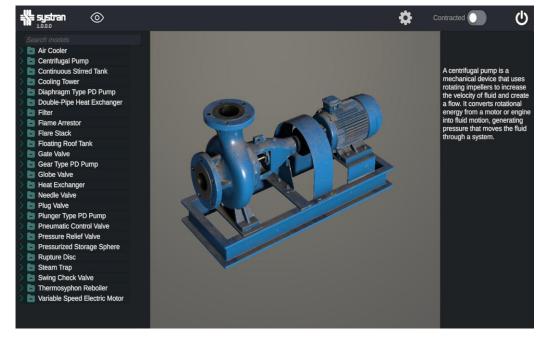

# Process Technology for zSpace

## Solutions in Focus: Process Technology for zSpace

#### Соге

Basic process equipment found in many industrial processes. Includes Valves, pumps, and exchangers.