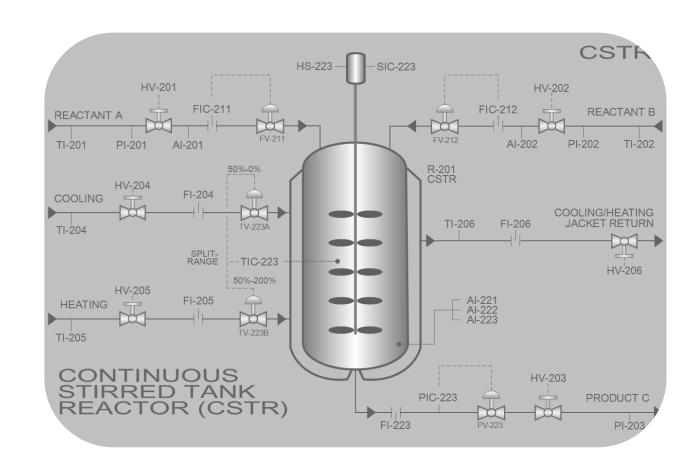

# Operator Training Simulators

## Solutions in Focus: Operator Training Simulators

**Operator Competencies** 

Selective Attention Problem Recognition

Multi-Tasking/ Prioritization

Deductive Reasoning Resistance to Premature Judgement

Speed of Closure