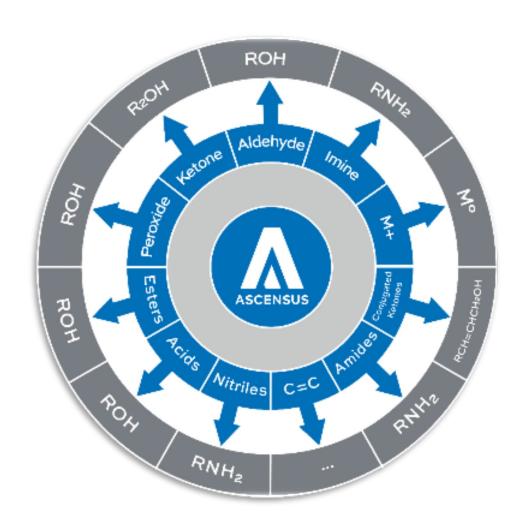

### **Suzuki Reagents**

9-BBN
Pinacol Borane
PINBOP
TMB

- ROH and RNH<sub>2</sub>: desired products in reductive transformations
- Suzuki reagents: boranes critical in C-C bond formation