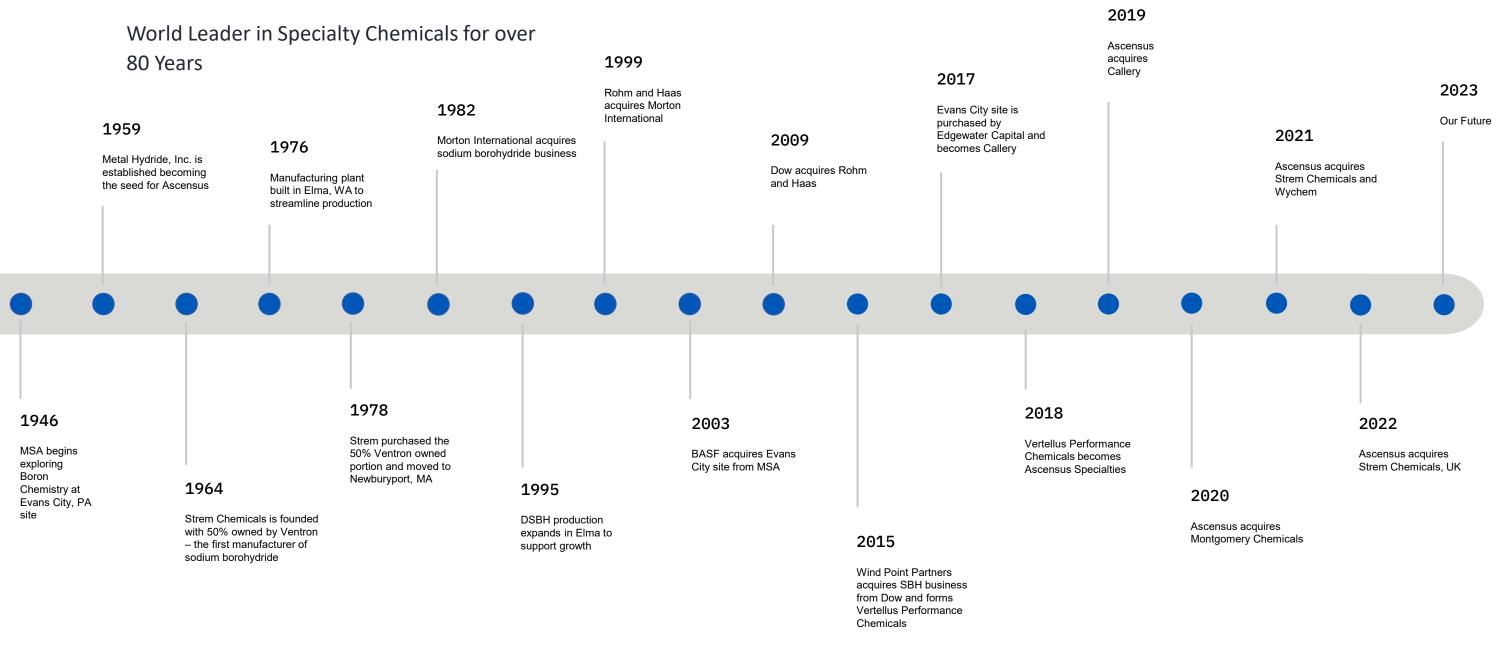

# Chemistry Made for What Matters



# **ASCENSUS**<sup>™</sup>



Callery, Wychem, & Strem have joined Ascensus to bring you a broad portfolio of chemicals for R&D to Commercial Scale

- Borohydrides
- APIs & Intermediates
- Boranes
- Specialty Alcoholates

- 6000+ Specialty Chemicals
- Thin Film Deposition
- Catalysis
- Fine Chemicals





### **Ascensus History**





### Ascensus At-A-Glance

Our specialty chemistries improve the way clients create their products by making what they do easier, more efficient, safer and more selective. We have a global reach that ensures our customers can consistently manufacture their products to the highest standards so they can make the best possible products to change people's lives for the making the world a better place through Chemistry Made for What Matters.

- HQ in Bellevue, WA
- 300+ employees worldwide
- 4 Manufacturing locations
  - Newburyport, MA
  - Evans City, PA
  - Elma, WA
  - Cambridge, UK
- 5 Target Markets
  - Life Science
  - Electronics
  - Specialty Chemicals
  - Core
  - Catalog





### Manufacturing Locations & Capabilities



#### Newburyport, MA, USA

- 40 miles from Boston
- Catalysts