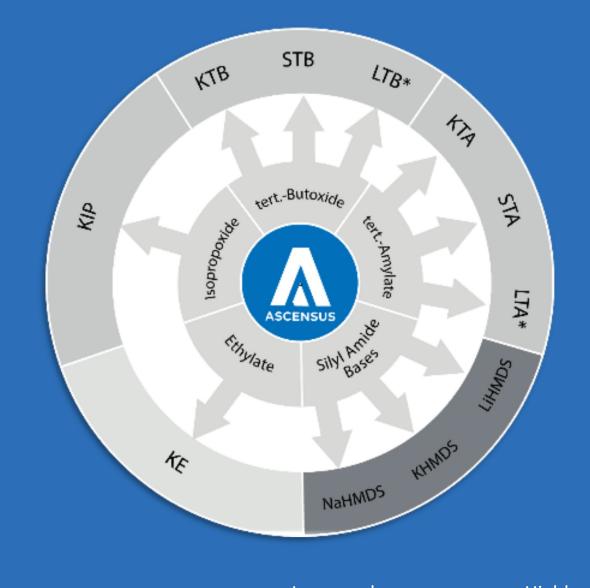

### Specialty Alcoholates

Unlimited Range of Base Strengths, Solvents and Solubilities

### **Standard Alcoholates**

LiOMe KOMe NaOEt KOEt

Li, Na

K Bases

Strong Bases
NaHMDS KHMDS
LiHMDS

**Higher Alcoholates** 

KTB STB KTA STA LTB LTA

Custom Alcoholates
Solvents
Concentrations

Relatively Inexpensive

Increased
Selectivity &
Solubility

Highly
Selective
(Specific)