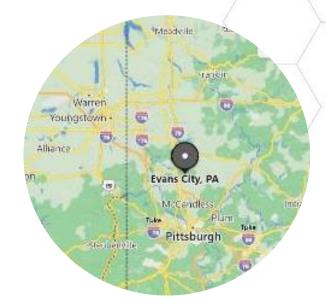

#### **Evans City, PA, USA**

- 30 miles from Pittsburgh
- Ascensus production: alcoholates and boranes
- R&D
- Up to 1000s of MTs capacity