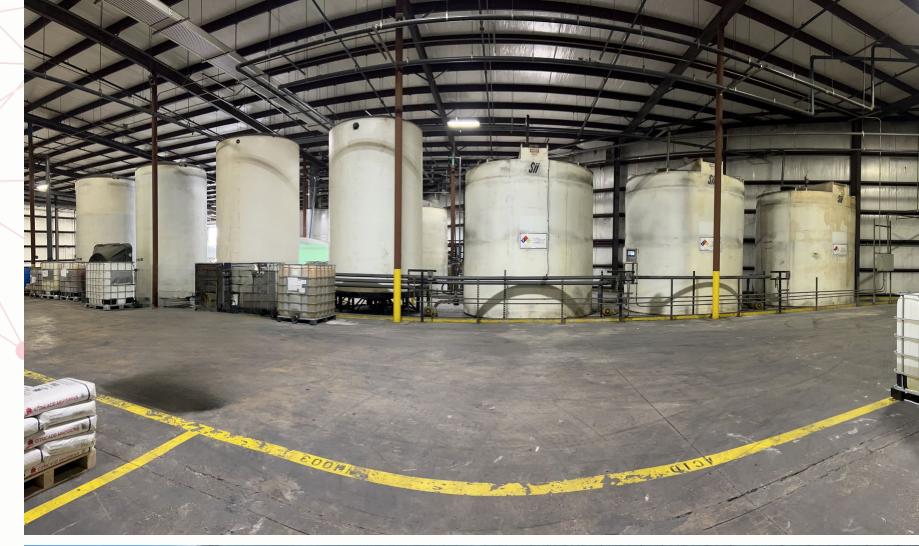

### WATER BASED / HIGH FLASHPOINT BLENDING

- (3) HDPE Storage Tanks
  - 10,500 Gallon Tank Capacity
  - Level sensing telemetry systems
  - Local and remote level displays and motor start/stops
  - 10HP 2"x3" 1800 RPM centrifugal load -out pumps (~200 GPM)
- Reverse Osmosis + Water Deionizing system with 10,000
   Gal storage tank.
- (2) 100 -ton York Chillers
- 3,000 Gallon hot water tank
  - Fiberglass construction with foam insulation
  - Variable thermostat, temperatures up to 210F
  - Centrifugal recirculation pump