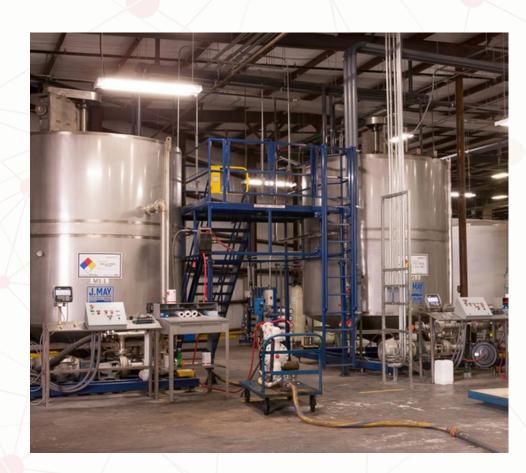

### WATER BASED / HIGH FLASHPOINT BLENDING

304 Stainless Steel Mix Tanks on Load Cells with Agitation, Recirculation, and Eductor Systems

- M1-1 Tank is used for High Solids mixing
- M1-2 Tank has Heating / Cooling coils for endothermic and exothermic reactions

 M1-3 Tank has Heating / Cooling coils for endothermic and exothermic reactions - 6,500 Gallon Tank Capacity

 M1-4 Tank Equipped with shotgun lines, load cells, VFD, and 350' of 2" spiral heat exchange coils