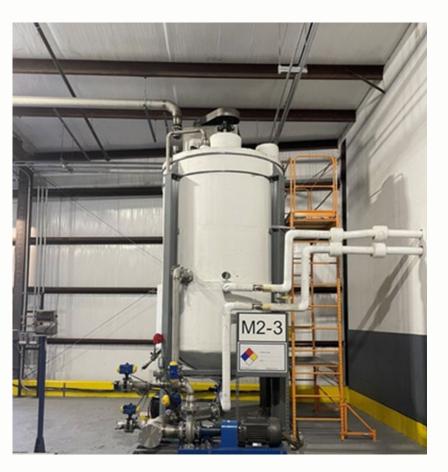

- M2-3 Mix Tank
  - o 304 Stainless Steel
  - o 2,500 Gallon Tank Capacity
  - Insulated and Jacketed for endothermic and exothermic reactions

- Pilot Tank
  - o 304 Stainless Steel
  - 500 Gallon Tank Capacity
- All tanks are on Load Cells with Agitation, Centrifugal Recirculation Pumps, and Eductor System