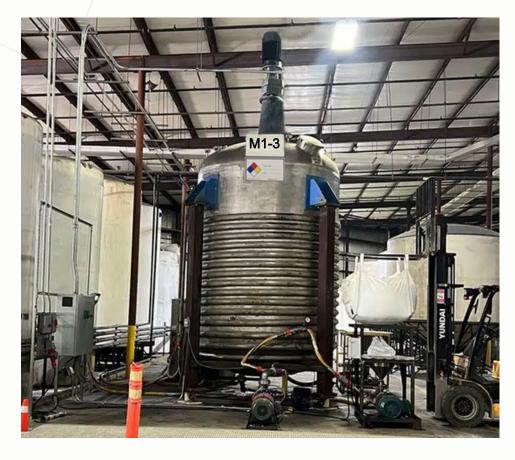

 M1-3 Tank has Heating / Cooling coils for endothermic and exothermic reactions - 6,500 Gallon Tank Capacity

 M1-4 Tank Equipped with shotgun lines, load cells, VFD, and 350' of 2" spiral heat exchange coils