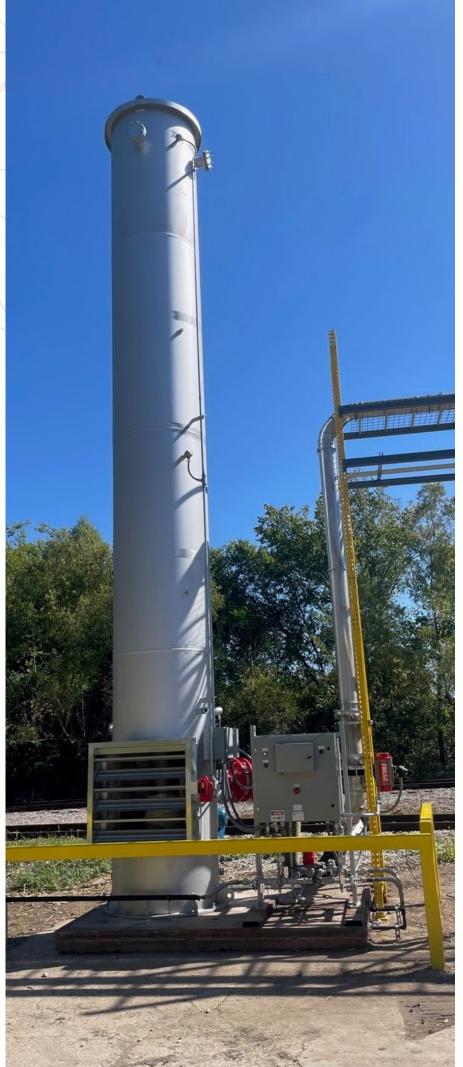

### H2 FLAMMABLE BLENDING ROOM

- DFC
  - O Zeeco Direct Fire Combustor −30' height / Model# VCU −3.5 -30
  - Vapor streams from operations containing high levels of VOCs
     are routed to the DFC for destruction.
  - The DFC drastically reduces emissions from blending and transferring processes, ensuring regulatory compliance and minimizing Genesis' environmental impact.
  - Directing emissions away from process areas greatly improves employee safety and ensures operational continuity.
- VRU
  - VaporTech SST -20 dual stack vapor scrubber system
  - Twin liquid beds and media -filled columns allow for both acidic and caustic neutralization of vapors from blending and packaging operations.
  - NOVAC Carbon Bed with potassium iodide -impregnated activation carbon further polishes vapor streams containing glutaraldehyde.