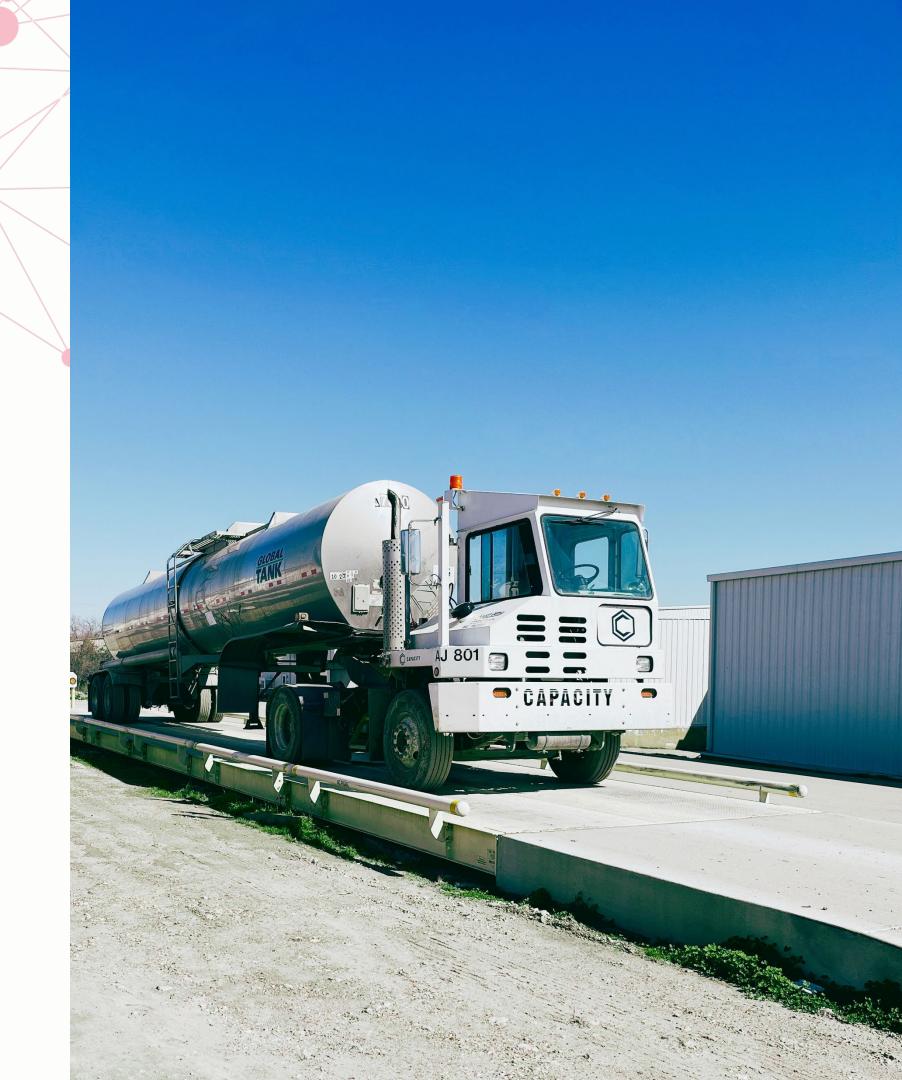

# CAPABILITIES EQUIPMENT

**ON-SITE TRUCK SCALE** 

Genesis' on -site truck scale enhances logistics efficiencies and reduces transport expenses by offering weighing services just before and after tanker loading or unloading. Our certified legal -for-trade 135-ton, 110-foot scale generates point -of-loading scale tickets, eliminating the necessity for extra trips to off -site weighing facilities.