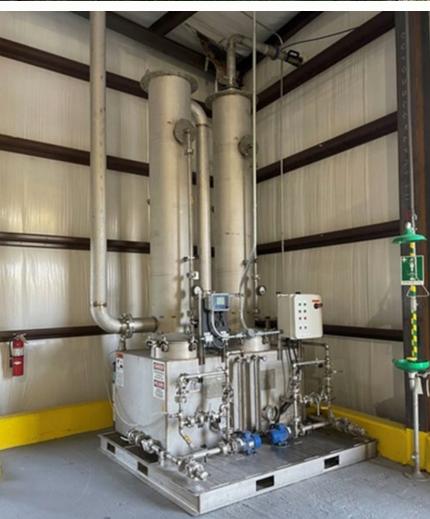

### H2 FLAMMABLE BLENDING ROOM

- DFC
  - O Zeeco Direct Fire Combustor −30' height / Model# VCU −3.5 -30
  - Vapor streams from operations containing high levels of VOCs
     are routed to the DFC for destruction.
  - The DFC drastically reduces emissions from blending and transferring processes, ensuring regulatory compliance and minimizing Genesis' environmental impact.
  - Directing emissions away from process areas greatly improves employee safety and ensures operational continuity.
- VRU
  - VaporTech SST -20 dual stack vapor scrubber system
  - Twin liquid beds and media -filled columns allow for both acidic and caustic neutralization of vapors from blending and packaging operations.
  - NOVAC Carbon Bed with potassium iodide -impregnated activation carbon further polishes vapor streams containing glutaraldehyde.