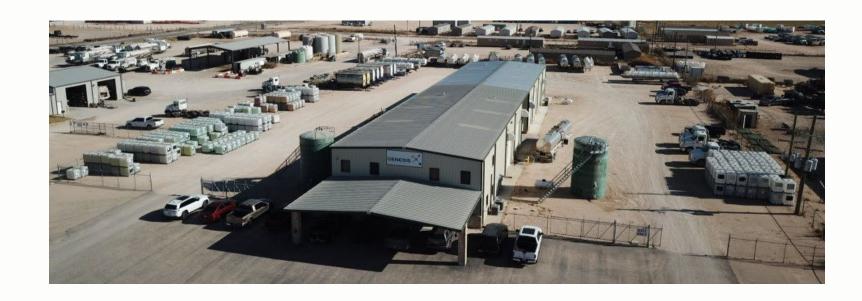

# MIDLAND, TX FACILITY OVERVIEW

- 12,750 Square Foot Facility
- 3.08 Acres
- Six 10,500 Gallon Mix Tanks
- Bulk Storage Capacity
- QA/QC Laboratory
- Reverse Osmosis Water Tanks