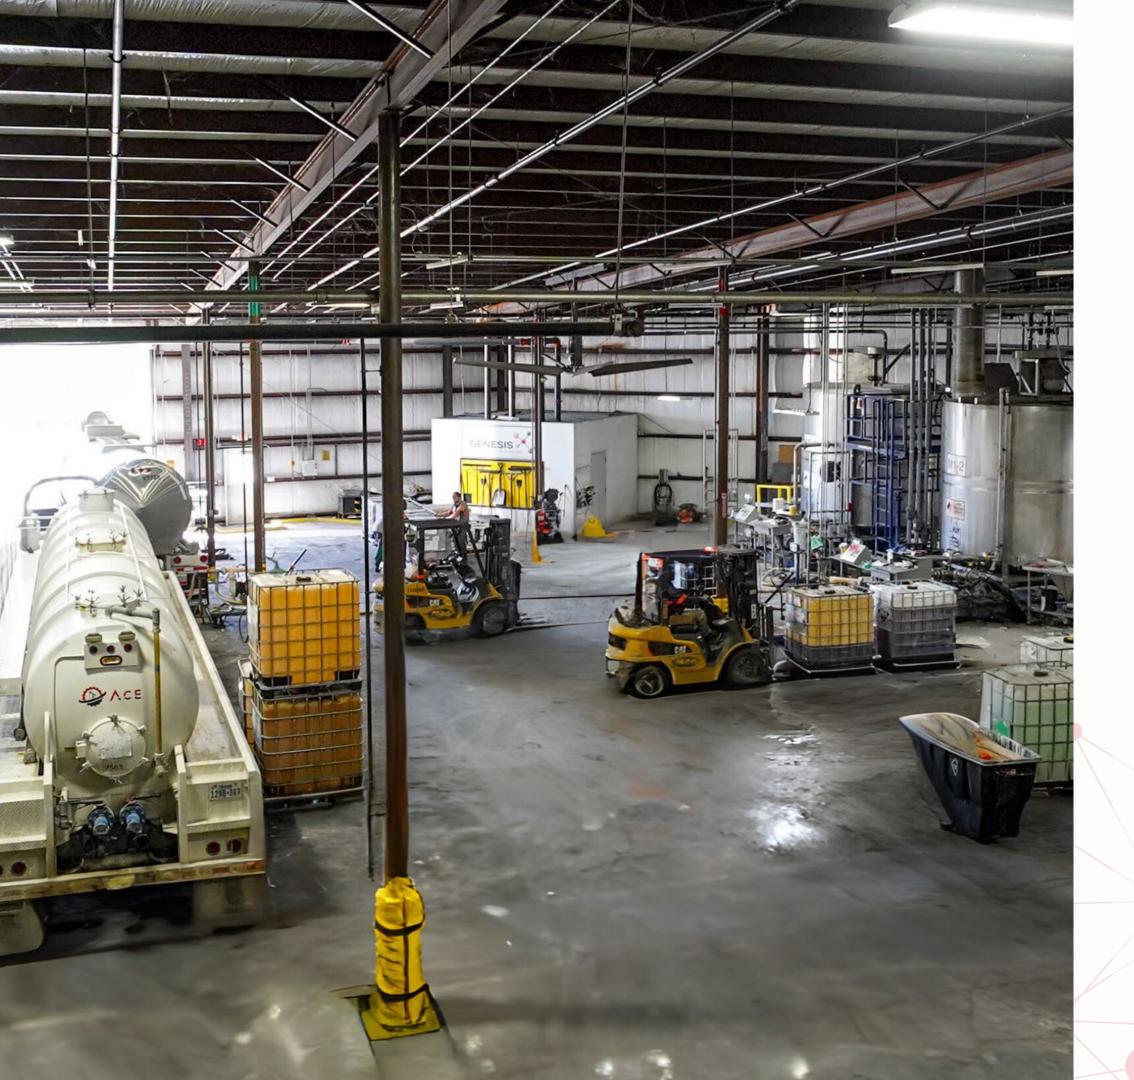

# ENNIS,TX FACILITY OVERVIEW

- 143,600 Square Foot Facility
- 19 Acres
- 2+ acre trailer lot
- Union Pacific Railcar spur
- H2 Flammable Room

# MANUFACTURING FACILITY OVERVIEW ENNIS, TX

We follow a high standard of operational procedures, including quality and safety measures, throughout the entire process. Because your chemical solution is customized for your company, you can have peace of mind knowing it will meet your specific business needs.