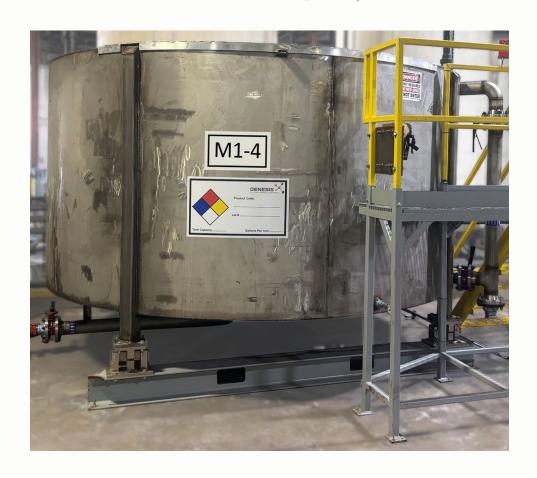

 M1-3 Tank has Heating / Cooling coils for endothermic and exothermic reactions - 6,500 Gallon Tank Capacity

 M1-4 Tank Equipped with shotgun lines, load cells, VFD, and 350' of 2" spiral heat exchange coils