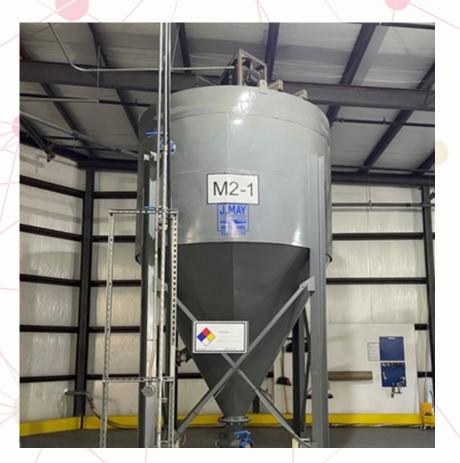

### H2 FLAMMABLE BLENDING ROOM

- Class I DIV I Electrical
- M2-1 Mix Tank
  - Carbon Steel for oil -based
     blends
  - Epoxy Lined
  - 5,200 Gallon Tank Capacity

- M2-2 Mix Tank
  - 304 Stainless Steel
  - 6,500 Gallon Tank Capacity