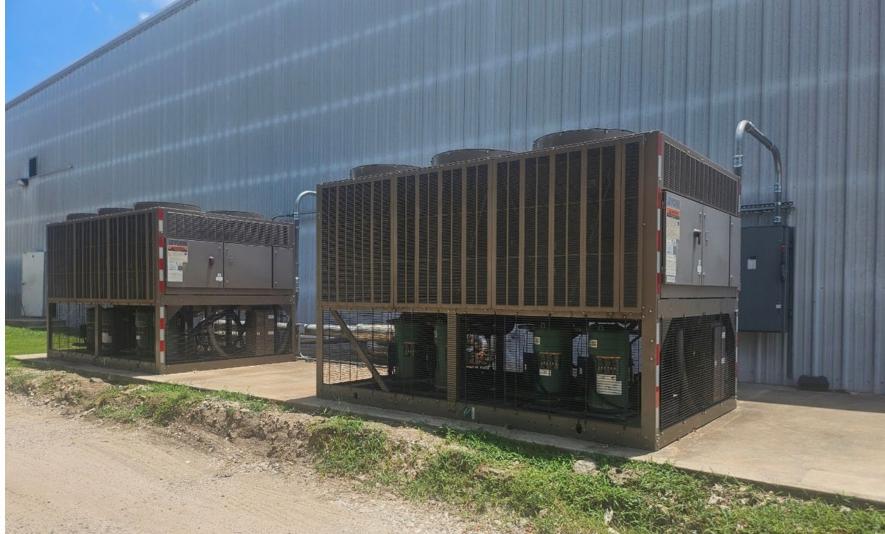

### WATER BASED / HIGH FLASHPOINT BLENDING

- (3) HDPE Storage Tanks
  - 10,500 Gallon Tank Capacity
  - Level sensing telemetry systems
  - Local and remote level displays and motor start/stops
  - 10HP 2"x3" 1800 RPM centrifugal load -out pumps (~200 GPM)
- Reverse Osmosis + Water Deionizing system with 10,000
   Gal storage tank.
- (2) 100 -ton York Chillers
- 3,000 Gallon hot water tank
  - Fiberglass construction with foam insulation
  - Variable thermostat, temperatures up to 210F
  - Centrifugal recirculation pump