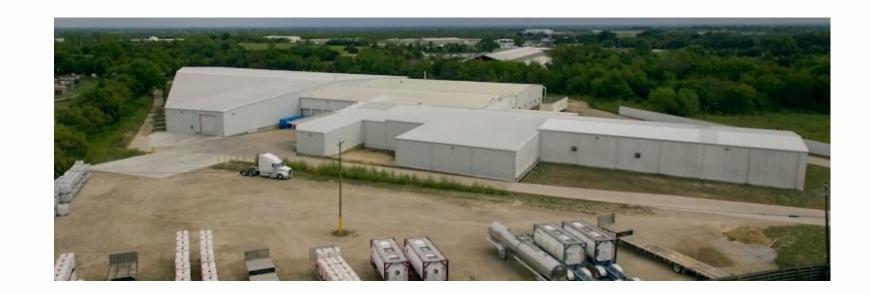

# ENNIS,TX FACILITY OVERVIEW

- 143,600 Square Foot Facility
- 19 Acres
- 2+ acre trailer lot
- Union Pacific Railcar spur
- H2 Flammable Room