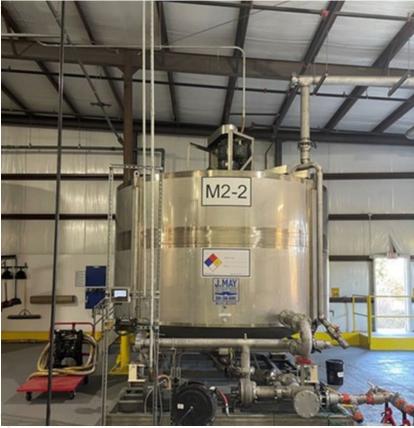

### H2 FLAMMABLE BLENDING ROOM

- Class I DIV I Electrical
- M2-1 Mix Tank
  - Carbon Steel for oil -based
     blends
  - Epoxy Lined
  - 5,200 Gallon Tank Capacity

- M2-2 Mix Tank
  - 304 Stainless Steel
  - 6,500 Gallon Tank Capacity