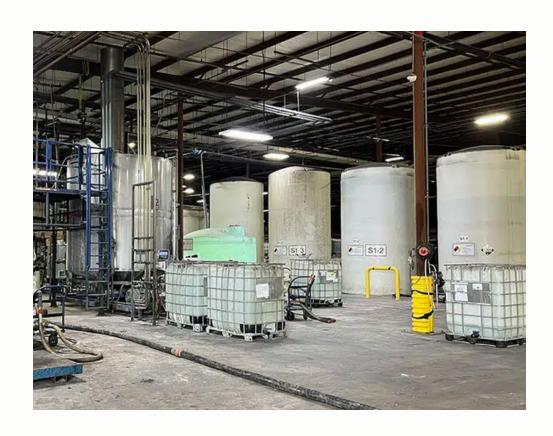

# MIDLAND, TX FACILITY OVERVIEW

- 12,750 Square Foot Facility
- 3.08 Acres
- Six 10,500 Gallon Mix Tanks
- Bulk Storage Capacity
- QA/QC Laboratory
- Reverse Osmosis Water Tanks

### WATER BASED / HIGH FLASHPOINT BLENDING

- (3) HDPE Storage Tanks
  - 10,500 Gallon Tank Capacity
  - Level sensing telemetry systems
  - Local and remote level displays and motor start/stops
  - 10HP 2"x3" 1800 RPM centrifugal load -out pumps (~200 GPM)
- Reverse Osmosis + Water Deionizing system with 10,000
   Gal storage tank.
- (2) 100 -ton York Chillers
- 3,000 Gallon hot water tank
  - Fiberglass construction with foam insulation
  - Variable thermostat, temperatures up to 210F
  - Centrifugal recirculation pump