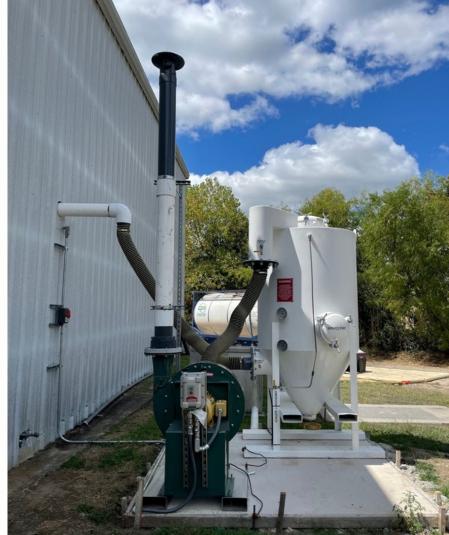

### H2 FLAMMABLE BLENDING ROOM

- DFC
  - O Zeeco Direct Fire Combustor −30' height / Model# VCU −3.5 -30
  - Vapor streams from operations containing high levels of VOCs
     are routed to the DFC for destruction.
  - The DFC drastically reduces emissions from blending and transferring processes, ensuring regulatory compliance and minimizing Genesis' environmental impact.
  - Directing emissions away from process areas greatly improves employee safety and ensures operational continuity.
- VRU
  - VaporTech SST -20 dual stack vapor scrubber system
  - Twin liquid beds and media -filled columns allow for both acidic and caustic neutralization of vapors from blending and packaging operations.
  - NOVAC Carbon Bed with potassium iodide -impregnated activation carbon further polishes vapor streams containing glutaraldehyde.