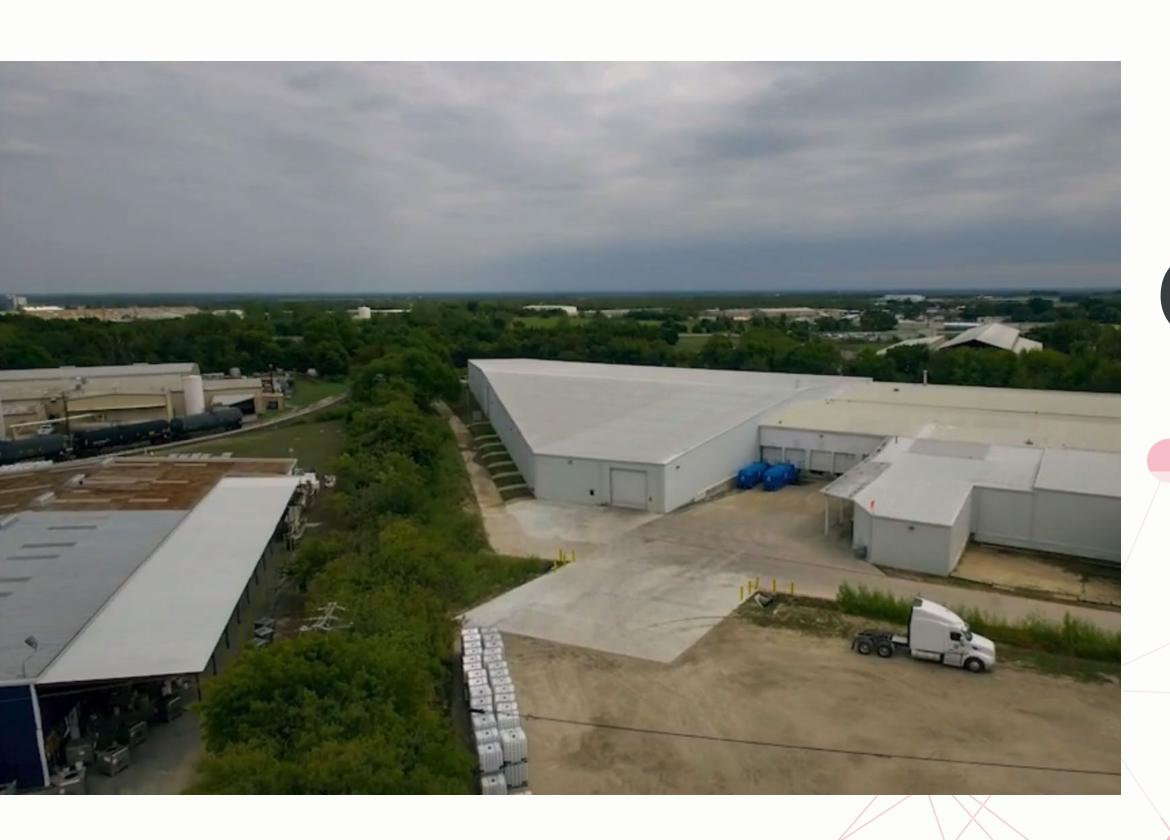

### ENNIS, TX

Manufacturing Location:
2708 NE Main St
Ennis, TX 75119
35 Miles South of Downtown Dallas
Easy access to I -45 & I-20

# ENNIS,TX FACILITY OVERVIEW

- 143,600 Square Foot Facility
- 19 Acres
- 2+ acre trailer lot
- Union Pacific Railcar spur
- H2 Flammable Room