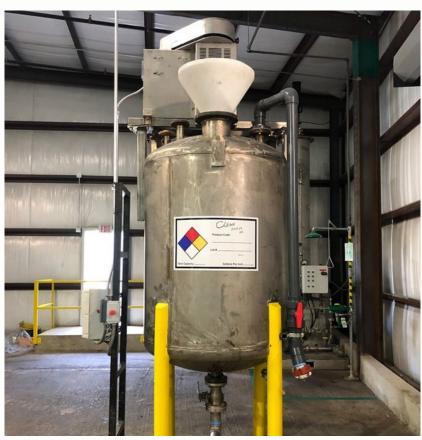

### WATER BASED / HIGH FLASHPOINT BLENDING

304 Stainless Steel Mix Tanks on Load Cells with Agitation, Recirculation, and Eductor Systems

- M1-1 Tank is used for High Solids mixing
- M1-2 Tank has Heating / Cooling coils for endothermic and exothermic reactions

 M1-3 Tank has Heating / Cooling coils for endothermic and exothermic reactions - 6,500 Gallon Tank Capacity

 M1-4 Tank Equipped with shotgun lines, load cells, VFD, and 350' of 2" spiral heat exchange coils

### H2 FLAMMABLE BLENDING ROOM

- Class I DIV I Electrical
- M2-1 Mix Tank
  - Carbon Steel for oil -based
     blends
  - Epoxy Lined
  - 5,200 Gallon Tank Capacity

- M2-2 Mix Tank
  - 304 Stainless Steel
  - 6,500 Gallon Tank Capacity

- M2-3 Mix Tank
  - o 304 Stainless Steel
  - o 2,500 Gallon Tank Capacity
  - Insulated and Jacketed for endothermic and exothermic reactions

- Pilot Tank
  - o 304 Stainless Steel
  - 500 Gallon Tank Capacity
- All tanks are on Load Cells with Agitation, Centrifugal Recirculation Pumps, and Eductor System