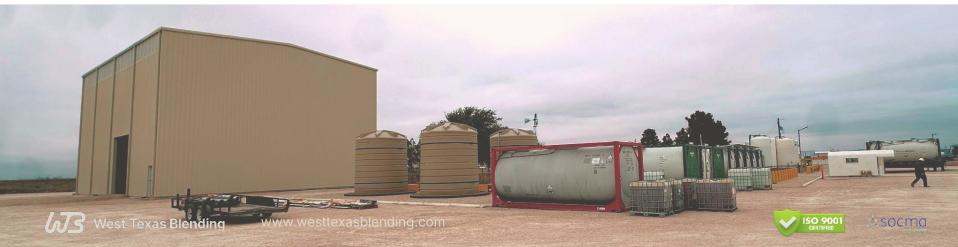

## **Production Site Specs**

**14 acres,** fully fenced with controlled access.

2×6000 gallon conical blend tanks.

65,000 gallon stainless steel tank storage capacity.

Room to grow.

**RO system** with over 5,000 gallon per day production capacity.

40,000 gallons of RO wate storage capacity.

Diaphragm pumps, magnetic drive pumps.

Electric air compressor.

Diesel air compressor.

12,000 lb lift capacity telehandler.

Welding equipment.

#### Willing to invest in your particular project.

We have produced **over 1.25 million gallons** of blended products in the last 12 months.