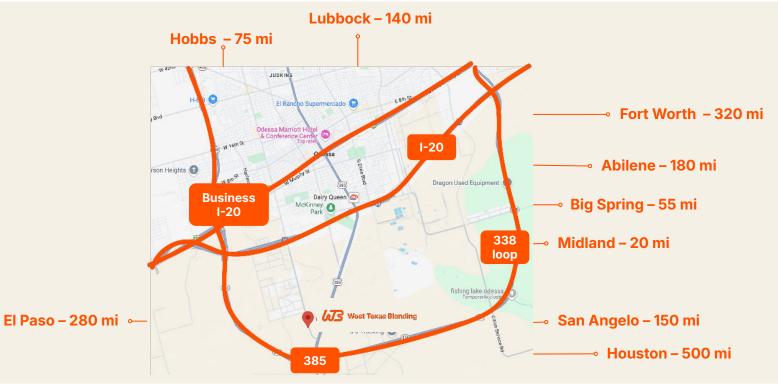

# **Odessa.** Our Strategic Location.

www.westtexasblending.com

#### **Shorter Transportation times.**

West Texas proximity to production areas makes it an ideal staging location, ensuring efficient logistics for Texas manufacturing hubs.

#### Lower transportation costs.

Optimized logistics = better bottom line.

#### Improved Supply chain reliability.

Minimized risks by blending closer to the source.

Strengthened logistics efficiency.